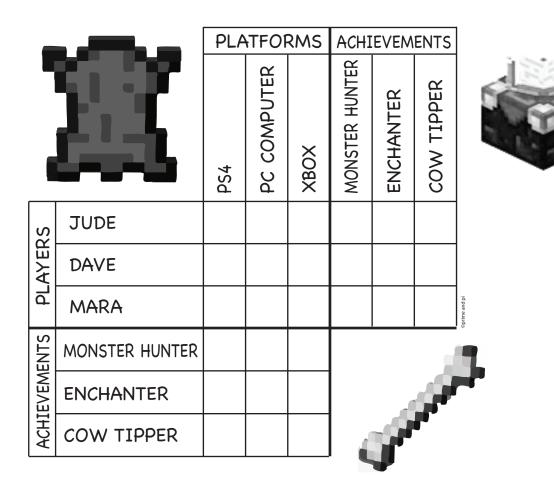

## 3X3 LOGIC PUZZLE 1 MINECRAFT: ACHIEVEMENTS

After spending some time on the server, three players were happy to learn that they had all earned achievements. Find out what achievements each earned and what platform each player was using.

- 1. Dave doesn't own an Xbox.
- 2. Mara was so happy she finally got the enchanter achievement that she knocked over her computer mouse.
- 3. The PS4 player got the monster hunter achievement.

 YOUR ANSWER:

 Jude got the \_\_\_\_\_\_\_ achievement and owns a \_\_\_\_\_\_.

 Dave got the \_\_\_\_\_\_\_ achievement and owns a \_\_\_\_\_\_.

 Mara got the \_\_\_\_\_\_\_ achievement and owns a \_\_\_\_\_\_.

NAME\_\_\_\_\_