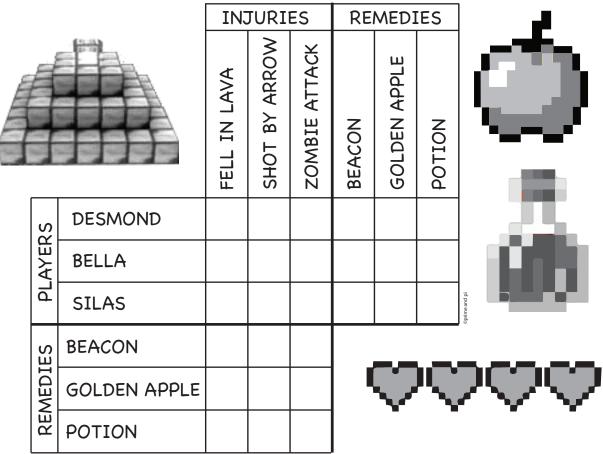

## 3X3 LOGIC PUZZLE 3 MINECRAFT: HEALTH CRISIS

While playing in Survival Mode, three players lost hearts on their health bar. Find out what caused them to lose hearts and how they regained them.

- 1. Bella didn't get shot and Desmond didn't fall.
- 2. The player who regained health hearts with the beacon fell from a cliff.
- 3. Silas and the player who got attacked by zombies didn't use the potion
- 4. Either Bella or Desmond used the golden apple, but neither used the beacon.